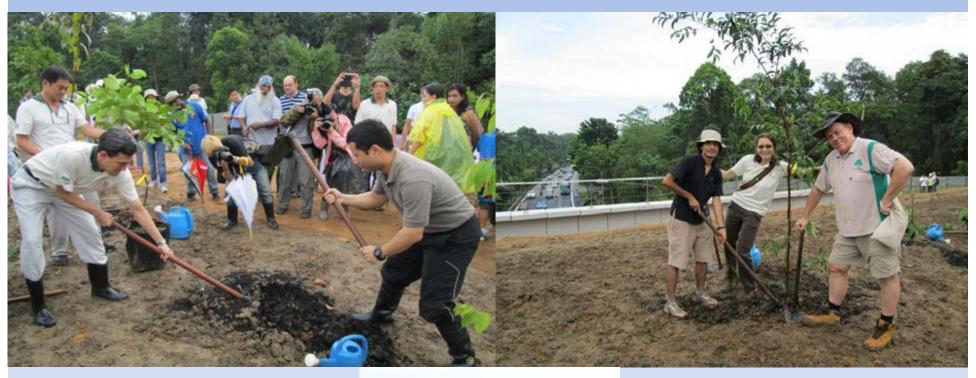

| Butterfly Circle                              |
| Corporate                | Caterpillar                                   |
|                          | HSBC                                          |
|                          | Seagate                                       |
| Educational Institutions | National University of Singapore (RMBR)       |
|                          | Nanyang Technological University              |
|                          | Local Schools                                 |
| Others                   | Residents living near the nature reserves     |
|                          | Park users                                    |
|                          | Volunteers of NParks                          |

## Launch of Greening Event (5 Oct 2013)





## Corporate Planting Event (19 Oct 2013)



## Towards the Future

- Studies on the Effectiveness of the Link
- Continued Engagement of Partners,
  Stakeholders and Volunteers
- Strengthen the Links that have brought the Individuals, Community and Agencies together